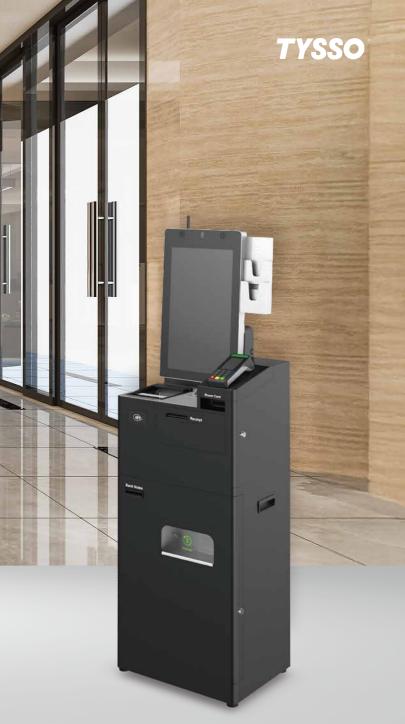

## **KS-HAX21 SERIES**

R

**21.5-INCH SELF-SERVICE** HOTEL KIOSK

APPLICATION | H Hotel Industry

## **Luxury Begins the Moment You Check In**

## FEATURES

- Intel<sup>®</sup> Core<sup>™</sup> i3-7100U and Intel<sup>®</sup> Core<sup>™</sup> i5-7200U Processors Intel<sup>®</sup> Bay Trail-D Celeron<sup>®</sup> J1900, up to 2.42GHz
- Panel: 21.5" VA TFT LCD, 250nits, 1080 x 1920 Resolution (9:16)
- Touch Panel : True-Flat PCAP (G+G)
- Streamline Design for Easy Maintenance and Operation
- Integrated with Thermal Printer, 2D Barcode Scanner, RFID Reader, Room Card Dispenser, OCR Scanner, Bill Acceptor, Bill/Coin Dispenser
- 2M Face Camera Module and Microphone (Omni Directional)
- Customizable EMV Payment Device Bracket
- Floor Stand and Countertop Options Available