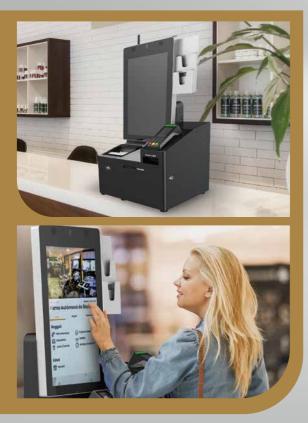

## **KS-HAX21 SERIES**

R

**21.5-INCH SELF-SERVICE** HOTEL KIOSK

APPLICATION | H Hotel Industry

## **Luxury Begins the Moment You Check In**

## FEATURES

- Intel<sup>®</sup> Core<sup>™</sup> i3-7100U and Intel<sup>®</sup> Core<sup>™</sup> i5-7200U Processors Intel<sup>®</sup> Bay Trail-D Celeron<sup>®</sup> J1900, up to 2.42GHz
- Panel: 21.5" VA TFT LCD, 250nits, 1080 x 1920 Resolution (9:16)
- Touch Panel : True-Flat PCAP (G+G)
- Streamline Design for Easy Maintenance and Operation
- Integrated with Thermal Printer, 2D Barcode Scanner, RFID Reader, Room Card Dispenser, OCR Scanner, Bill Acceptor, Bill/Coin Dispenser
- 2M Face Camera Module and Microphone (Omni Directional)
- Customizable EMV Payment Device Bracket
- Floor Stand and Countertop Options Available