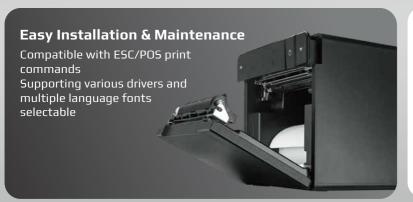

## **FEATURES**

- Supports multiple fonts, including ANK and Asian characters, and various barcode formats.
- Utilizes thermal line printing technology for fast and efficient printing.
- Prints at a speed of 250mm per second with a resolution of 203 dpi.
- Equipped with a partial-cut and full-cut auto cutter for enhanced convenience.
- Compatible with ESC/POS command sets for seamless integration with POS
- Features multiple connectivity options, including Serial, USB, Ethernet, and optional Bluetooth/WiFi.
- Built-in overheat protection ensures reliable and safe operation.
- Supports paper widths of 79.5mm ±0.5mm and thicknesses from 0.06mm to 0.08mm.
- Designed to operate in a wide temperature range from 0°C to 40°C with humidity tolerance up to 80%.
- Certified for safety and compliance with FCC, CE, LVD, and RoHS standards.