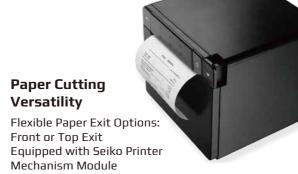

## **FEATURES**

- Supports multiple fonts, including ANK and Asian characters, and various barcode formats.
- Utilizes thermal line printing technology for fast and efficient printing.
- Prints at a speed of 250mm per second with a resolution of 203 dpi.
- Equipped with a partial-cut and full-cut auto cutter for enhanced convenience.
- Compatible with ESC/POS command sets for seamless integration with POS
- Features multiple connectivity options, including Serial, USB, Ethernet, and optional Bluetooth/WiFi.
- Built-in overheat protection ensures reliable and safe operation.
- Supports paper widths of 79.5mm ±0.5mm and thicknesses from 0.06mm to 0.08mm.
- Designed to operate in a wide temperature range from 0°C to 40°C with humidity tolerance up to 80%.
- Certified for safety and compliance with FCC, CE, LVD, and RoHS standards.