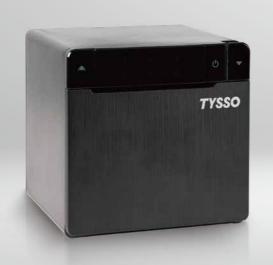

## **PRP-550**

## **COMPACT THERMAL RECEIPT PRINTER**

The Ultimate Compact

Size Fits All

## **Thermal Receipt Printer 80mm Cube Receipt Printer**