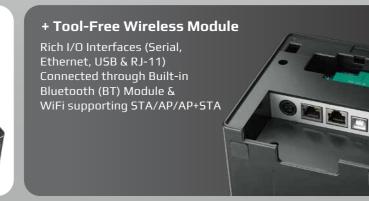

## **FEATURES**

- Supports multiple fonts, including ANK and Asian characters, and various barcode formats.
- Utilizes thermal line printing technology for fast and efficient printing.
- Prints at a speed of 250mm per second with a resolution of 203 dpi.
- Equipped with a partial-cut and full-cut auto cutter for enhanced convenience.
- Compatible with ESC/POS command sets for seamless integration with POS
- Features multiple connectivity options, including Serial, USB, Ethernet, and optional Bluetooth/WiFi.
- Built-in overheat protection ensures reliable and safe operation.
- Supports paper widths of 79.5mm ±0.5mm and thicknesses from 0.06mm to 0.08mm.
- Designed to operate in a wide temperature range from 0°C to 40°C with humidity tolerance up to 80%.
- Certified for safety and compliance with FCC, CE, LVD, and RoHS standards.