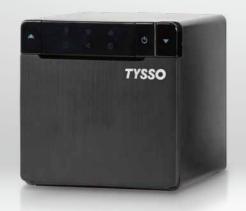

## **PRP-550**

## **COMPACT THERMAL RECEIPT PRINTER**

The Ultimate Compact

Size Fits All

## **Thermal Receipt Printer 80mm Cube Receipt Printer**