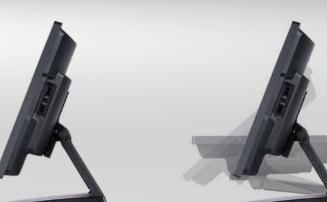

## TP-1615N / TP-1815P

15-INCH COMPACT POS WITH FOLDABLE STAND

Foldable Base Version

Standard Base Version

Side I/O Ports for extra peripheral connection

## **Standard Base**

The stable base is steady during use and can be adapted to various occasions.

Versatile Display Options with Angle Adjustable & Foldable Stand, it can save valuable store counter space and shipping costs.