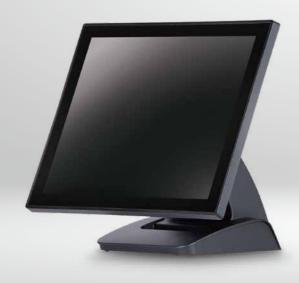

## TP-1615N / TP-1815P

15-INCH COMPACT POS WITH FOLDABLE STAND

Foldable Base Version

Standard Base Version

Side I/O Ports for extra peripheral connection

## **Standard Base**

The stable base is steady during use and can be adapted to various occasions.

Versatile Display Options with Angle Adjustable & Foldable Stand, it can save valuable store counter space and shipping costs.