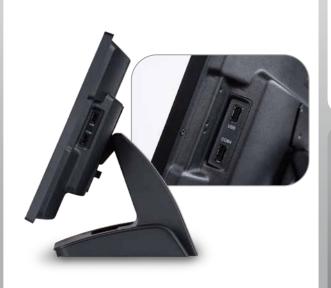

## TP-1615N / TP-1815P

15-INCH COMPACT POS WITH FOLDABLE STAND

Foldable Base Version

Standard Base Version

Side I/O Ports for extra peripheral connection