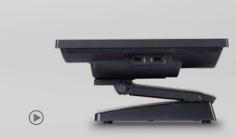

## TP-1615N / TP-1815P

15-INCH COMPACT POS WITH FOLDABLE STAND

Foldable Base Version

Standard Base Version

Side I/O Ports for extra peripheral connection

## **Standard Base**

The stable base is steady during use and can be adapted to various occasions.

Versatile Display Options with Angle Adjustable & Foldable Stand, it can save valuable store counter space and shipping costs.