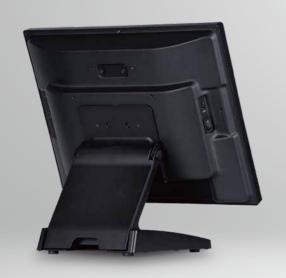

## TP-1615N / TP-1815P

15-INCH COMPACT POS WITH FOLDABLE STAND

Foldable Base Version

Standard Base Version

Side I/O Ports for extra peripheral connection

## **Standard Base**

The stable base is steady during use and can be adapted to various occasions.

Versatile Display Options with Angle Adjustable & Foldable Stand, it can save valuable store counter space and shipping costs.