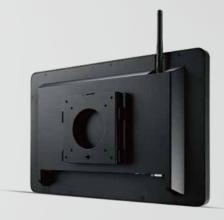

## **PPC SERIES** PPC-1X16 / PPC-2X21

ALL-IN-ONE PANEL PC

**VESA-Compatible Design for Easier Installation** 

**Brushed Metal Display Bezel** 

Built-in High-Quality Speaker on the Side

75 x 75 / 100 x 100 (mm) VESA Standard

Fitting into Different Business Environments

Versatile I/O Interfaces (HDMI, VGA, DC Power Jack, USB, Audio Line-out, MIC-in Ports, etc)

15", 15.6", 21.5" Sizes Available

High Durability

Various Sizes Available