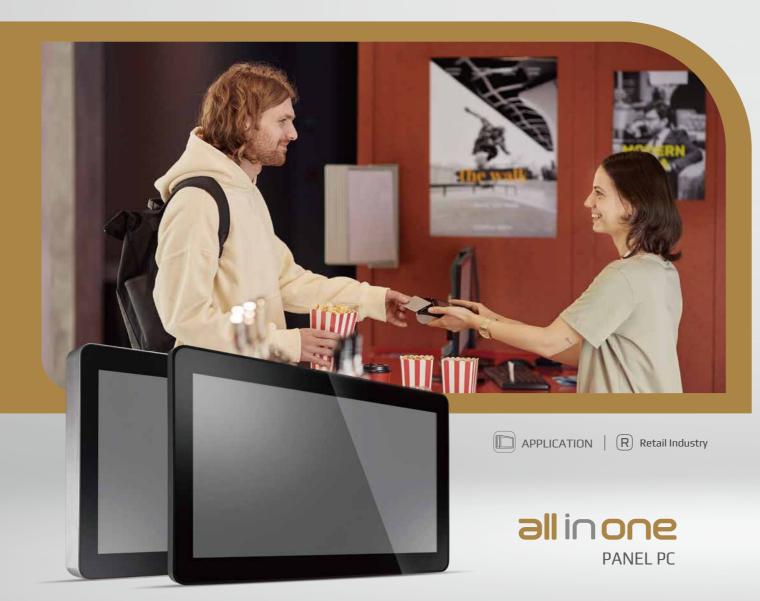

## **PPC SERIES** PPC-1X16 / PPC-2X21

ALL-IN-ONE PANEL PC





**VESA-Compatible Design for Easier Installation** 



**Brushed Metal Display Bezel** 



Built-in High-Quality Speaker on the Side



75 x 75 / 100 x 100 (mm) VESA Standard



Fitting into Different Business Environments



Versatile I/O Interfaces (HDMI, VGA, DC Power Jack, USB, Audio Line-out, MIC-in Ports, etc)

15", 15.6", 21.5" Sizes Available



High Durability



Various Sizes Available



Support HDMI port



Dust & Water Proof



## **Flexible Panel PC Options Tailored to Your Specific Needs**

## **FEATURES**

- Sturdy Panel PCs to Ensure Reliable and Uninterrupted Operation
- Intel<sup>®</sup> Core Processors with PCAP 10-Point Multi-Touch Screen
- Customizable Sizes to Meet Different Situational Needs
- Fanless and Ventless Solution to Keep Airborne Particulates out of Th