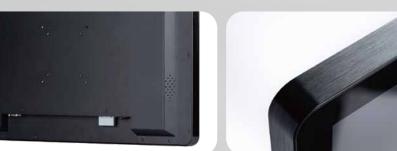

## **PPC SERIES** PPC-1X16 / PPC-2X21

ALL-IN-ONE PANEL PC

**VESA-Compatible Design for Easier Installation** 

**Brushed Metal Display Bezel** 

Built-in High-Quality Speaker on the Side

75 x 75 / 100 x 100 (mm) VESA Standard