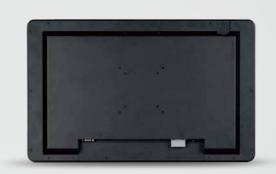

## **PPC SERIES** PPC-1X16 / PPC-2X21

ALL-IN-ONE PANEL PC

**VESA-Compatible Design for Easier Installation** 

**Brushed Metal Display Bezel** 

Built-in High-Quality Speaker on the Side

75 x 75 / 100 x 100 (mm) VESA Standard

Fitting into Different Business Environments

Versatile I/O Interfaces (HDMI, VGA, DC Power Jack, USB, Audio Line-out, MIC-in Ports, etc)

15", 15.6", 21.5" Sizes Available

High Durability

Various Sizes Available