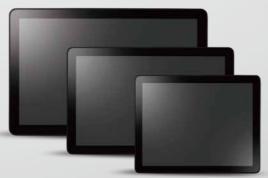

Fitting into Different Business Environments

Versatile I/O Interfaces (HDMI, VGA, DC Power Jack, USB, Audio Line-out, MIC-in Ports, etc)

15", 15.6", 21.5" Sizes Available

High Durability

Various Sizes Available

## **FEATURES**

- Sturdy Panel PCs to Ensure Reliable and Uninterrupted Operation
- Intel<sup>®</sup> Core Processors with PCAP 10-Point Multi-Touch Screen
- Customizable Sizes to Meet Different Situational Needs
- Fanless and Ventless Solution to Keep Airborne Particulates out of The Internal Casing
- Offering Various Connectivity, Automation and Mounting Options
- VESA-Compatible, 75 x 75 and 100 x 100 (mm)
- IP65-Rated Front Panel for Dust and Water Resistance