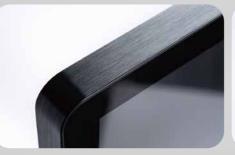

## **PPC SERIES** PPC-1X16 / PPC-2X21

ALL-IN-ONE PANEL PC

**VESA-Compatible Design for Easier Installation** 

**Brushed Metal Display Bezel** 

Built-in High-Quality Speaker on the Side

75 x 75 / 100 x 100 (mm) VESA Standard