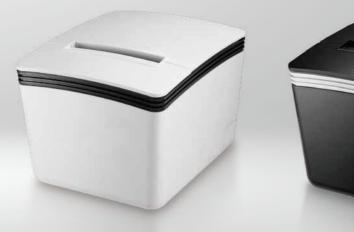

# PRP-250CL

## **GLOSSY THERMAL RECEIPT PRINTER**

### **FEATURES**

- Compact and Stylish Design
- Print Speed: 250 mm/sec
- Paper Auto-cutter
- Multi-I/O Interface: Serial, Ethernet (RJ-45), USB (UTP)
- Cash Drawer Connection Port (RJ-11)
- Various Drivers Support
- Compatible with ESC/POS Print Commands Set
- User-friendly, Drop-and-print Paper Installation
- Multiple Language Fonts Selectable
- DHCP Client Mode Support

### User-Friendly & Compact Design