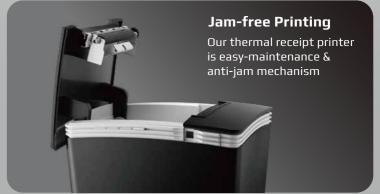

#### **FEATURES**

- Multi-Language Font Support for Global Use
- Support QR Code Printing
- Designed for Easy Maintenance and Jam-Free Operation
- Compatible with ESC/POS Print Command Sets
- Multi I/O Interface (Serial + Ethernet + USB, RJ-11)
- Print Speed: 250 mm/sec
- White/ Black Color Variations