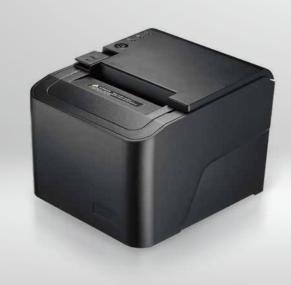

# PRP-300L

## HIGH-SPEED THERMAL RECEIPT PRINTER

#### **FEATURES**

- Multi-Language Font Support for Global Use
- Support QR Code Printing
- Designed for Easy Maintenance and Jam-Free Operation
- Compatible with ESC/POS Print Command Sets
- Multi I/O Interface (Serial + Ethernet + USB, RJ-11)
- Print Speed: 250 mm/sec
- White/ Black Color Variations