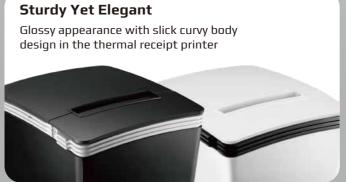

and Stylish Design
- Print Speed: 250 mm/sec
- Paper Auto-cutter
- Multi-I/O Interface: Serial, Ethernet (RJ-45), USB (UTP)
- Cash Drawer Connection Port (RJ-11)
- Various Drivers Support
- Compatible with ESC/POS Print Commands Set
- User-friendly, Drop-and-print Paper Installation
- Multiple Language Fonts Selectable
- DHCP Client Mode Support







High Durability



### User-Friendly & Compact Design





# PRP-300L

## HIGH-SPEED THERMAL RECEIPT PRINTER





#### **FEATURES**

- Multi-Language Font Support for Global Use
- Support QR Code Printing
- Designed for Easy Maintenance and Jam-Free Operation
- Compatible with ESC/POS Print Command Sets
- Multi I/O Interface (Serial + Ethernet + USB, RJ-11)
- Print Speed: 250 mm/sec
- White/ Black Color Variations







High Durability







33 | www.fametech-pos.com | 34