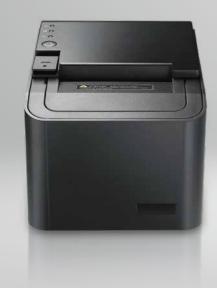

# PRP-250CL

## **GLOSSY THERMAL RECEIPT PRINTER**

### **FEATURES**

- Compact and Stylish Design
- Print Speed: 250 mm/sec
- Paper Auto-cutter
- Multi-I/O Interface: Serial, Ethernet (RJ-45), USB (UTP)
- Cash Drawer Connection Port (RJ-11)
- Various Drivers Support
- Compatible with ESC/POS Print Commands Set
- User-friendly, Drop-and-print Paper Installation
- Multiple Language Fonts Selectable
- DHCP Client Mode Support