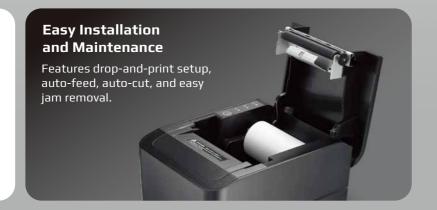

#### **FEATURES**

- Multi-Language Font Support for Global Use
- Support QR Code Printing
- Designed for Easy Maintenance and Jam-Free Operation
- Compatible with ESC/POS Print Command Sets
- Multi I/O Interface (Serial + Ethernet + USB, RJ-11)
- Print Speed: 250 mm/sec
- White/ Black Color Variations