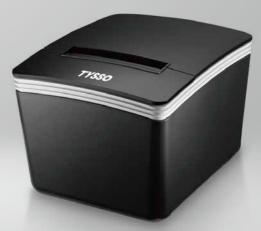

# PRP-300L

## HIGH-SPEED THERMAL RECEIPT PRINTER

#### **FEATURES**

- Multi-Language Font Support for Global Use
- Support QR Code Printing
- Designed for Easy Maintenance and Jam-Free Operation
- Compatible with ESC/POS Print Command Sets
- Multi I/O Interface (Serial + Ethernet + USB, RJ-11)
- Print Speed: 250 mm/sec
- White/ Black Color Variations