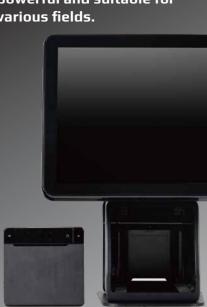

## AP-5615N / AP-5815P

**INTEGRATION WITH PRINTER** 

Paired with a thermal printer, the functionality is more powerful and suitable for various fields.