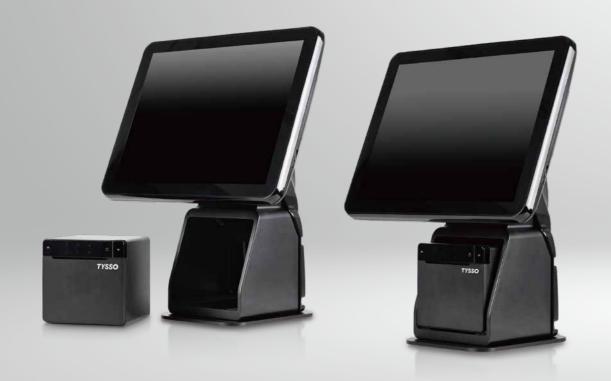

## AP-5615N / AP-5815P

**INTEGRATION WITH PRINTER** 

Paired with a thermal printer, the functionality is more powerful and suitable for various fields.