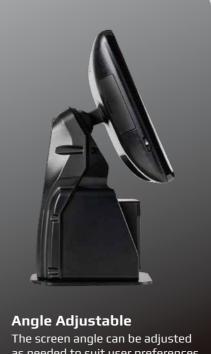

## AP-5615N / AP-5815P

**INTEGRATION WITH PRINTER** 













Paired with a thermal printer, the functionality is more powerful and suitable for various fields.





## as needed to suit user preferences.

## **Engineered for Excellence,** Ready for Any Challenge.

## **FEATURES**

- Equipped with Intel® Alder Lake processors for exceptional performance and energy efficiency.
- Supports up to 64GB DDR4 memory and flexible storage options with M.2 SSD and removable 2.5" SATA drives.
- Features a 15-inch True-Flat TFT LCD with multi-touch functionality for seamless operation.
- Provides rich connectivity options, including USB 3.2 Type-C, HDMI, and multiple COM ports.
- Integrates a high-speed thermal printer with auto cutter for efficient receipt handling.
- Designed with an IP65-rated front panel for durability and resistance to dust and water.
- Compatible with Windows 10/11 and Linux, ensuring versatile system integration.
- Offers optional accesso