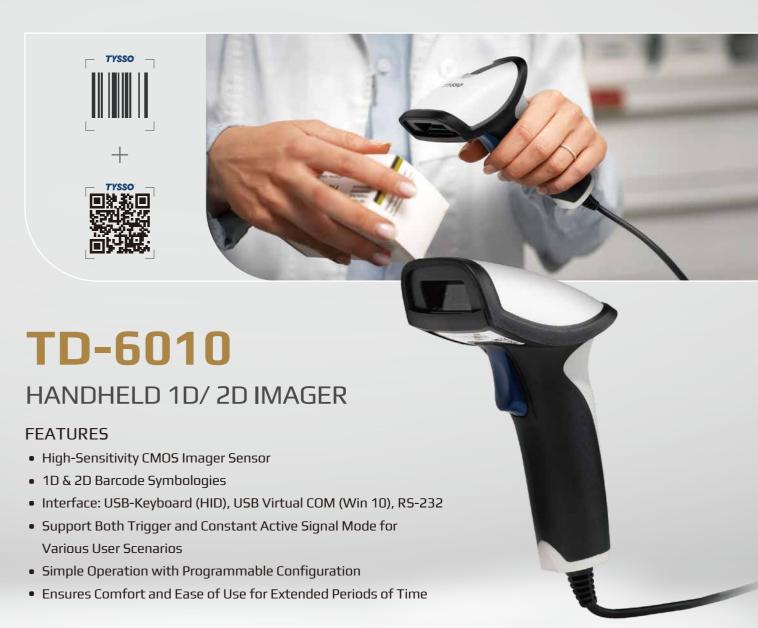

## GS-6010 / GS-6500

BARCODE SCANNERS
GLOSSY PIANO FINISH POS TERMINAL

#### **FEATURES**

- High-Sensitivity Laser Scan Engine
- 32-bit Decoding Technology
- Scan Speed: 200 scan/sec or 100 scan/sec
- Depth of Field: 3 ~ 55 mm (max)
- Ergonomic Design and Durable Housing
- Interface: RS-232, USB, Keyboard Wedge
- Exchangeable Cable (interface)