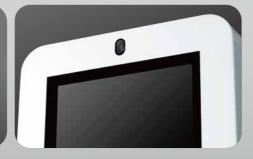

Crafted with a high-quality aluminum frame-understated yet exceptional.

Built-in camera at the top for full functionality.