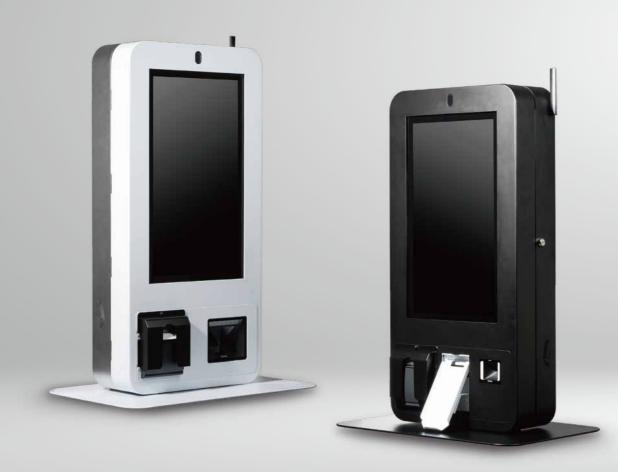

## **KB-1X21**

ENHANCING EVERY BITE WITH SMARTER TECH

Compatible with a range of front panel accessories, allowing flexible configuration based on usage requirements.

Enables contactless payment, making transactions more convenient for users.

## From Menu to Mobile Pay -One Screen Does It All