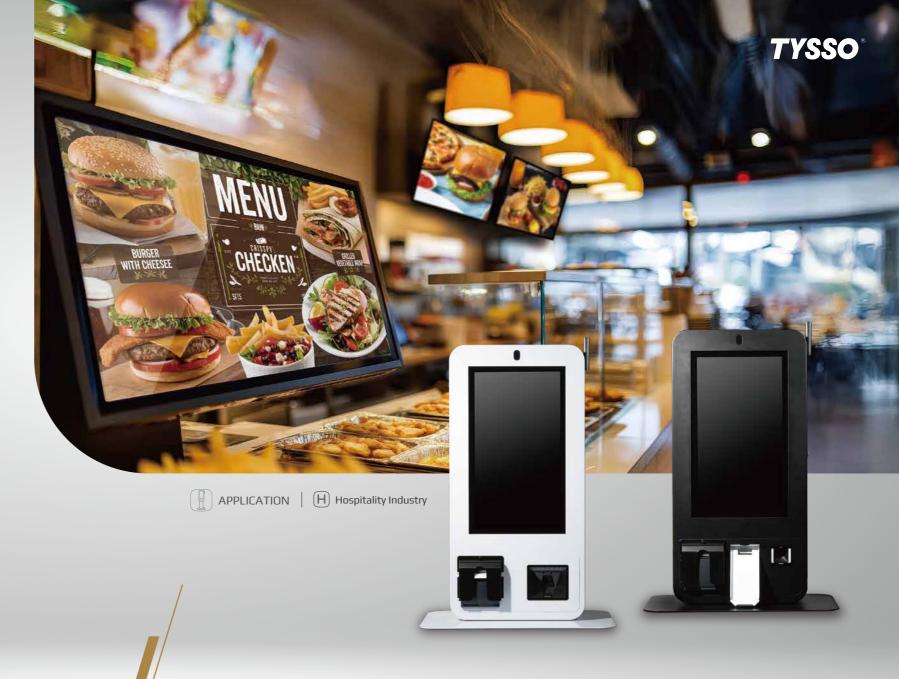

## **KB-1X21**

ENHANCING EVERY BITE WITH SMARTER TECH



Compatible with a range of front panel accessories, allowing flexible configuration based on usage requirements.



Enables contactless payment, making transactions more convenient for users.



Crafted with a high-quality aluminum frame-understated yet exceptional.



Built-in camera at the top for full functionality.



## From Menu to Mobile Pay -One Screen Does It All

## **FEATURES**

- 21.5" Full HD true-flat touchscreen delivers a smooth and intuitive ordering experience.
- Equipped with a range of processors-ARM RK3568, Intel<sup>®</sup> N97, and Intel<sup>®</sup> Core<sup>™</sup> i3/i5/i7-to accommodate diverse business demands.
- Built-in dual 5W speakers provide clear audio feedback for customer interactions.
- Multiple USB, COM, and HDMI ports ensure easy integration with POS peripherals.
- Wi-Fi and optional 4G LTE keep your system connected for real-time operations.
- Modular design fits perfectly into self-order kiosks or mobile payment stations.
- An optional 500-nit high brightness LCD panel is available for enhanced visibility in semi-outdoor environments or brightly lit areas.





Spea