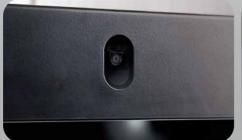

## KS-1627N **WALL MOUNT VERSION**

MULTI-FUNCTIONAL SELF-SERVICE KIOSK

**Supports Wall-Mount Installation** 

**Built-In Thermal Printer** 

Camera Lens on the Top of the Kiosk

**Supports Barcode Scanner** and Tap-to-Pay Machine