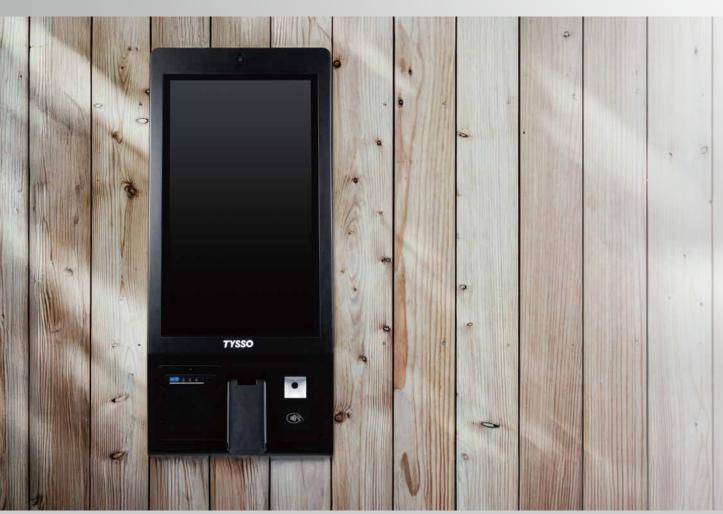

## KS-1627N **WALL MOUNT VERSION**

MULTI-FUNCTIONAL SELF-SERVICE KIOSK

**Supports Wall-Mount Installation** 

**Built-In Thermal Printer** 

Camera Lens on the Top of the Kiosk

**Supports Barcode Scanner** and Tap-to-Pay Machine

## **FEATURES**

- 27-inch VA LED panel with 1080x1920 resolution provides sharp and detailed display performance.
- Supports wall-mount installation, making it versatile for various spatial needs.
- Powered by an Intel® N97 processor with a maximum frequency of 3.6 GHz for robust performance.
- Equipped with PCAP touch technology for precise and smooth multi-touch operations.
- Built-in dual 5W speakers deliver clear and rich audio output.
- Offers diverse I/O interfaces, including HDMI, VGA, USB, and COM ports, to connect various peripherals.
- Supports Wi-Fi and optional 4G LTE connectivity for reliable network access.
- Features a durable design with optional wall-mount bracket for secure and efficient installation.

Wall-Mount Installation

www.fametech-pos.com 20