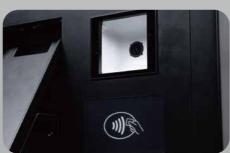

## KS-1627N **WALL MOUNT VERSION**

MULTI-FUNCTIONAL SELF-SERVICE KIOSK

**Supports Wall-Mount Installation** 

**Built-In Thermal Printer** 

Camera Lens on the Top of the Kiosk

**Supports Barcode Scanner** and Tap-to-Pay Machine