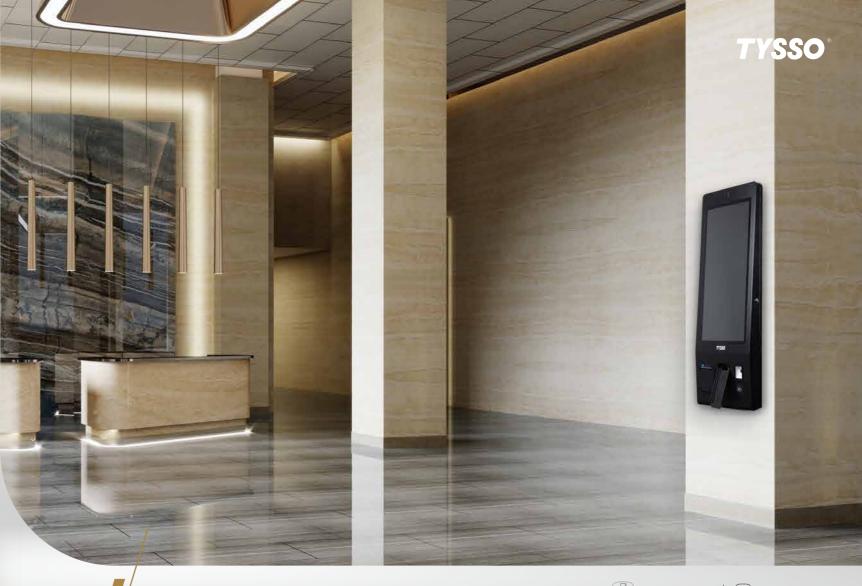

## KS-1627N **WALL MOUNT VERSION**

MULTI-FUNCTIONAL SELF-SERVICE KIOSK

**Supports Wall-Mount Installation** 

**Built-In Thermal Printer** 

Camera Lens on the Top of the Kiosk

**Supports Barcode Scanner** and Tap-to-Pay Machine

## **FEATURES**

- 27-inch VA LED panel with 1080x1920 resolution provides sharp and detailed display performance.
- Supports wall-mount installation, making it versatile for various spatial needs.
- Powered by an Intel® N97 processor with a maximum frequency of 3.6 GHz for robust performance.
- Equipped with PCAP touch technology for precise and smooth multi-touch operations.
- Built-in dual 5W speakers deliver clear and rich audio output.
- Offers diverse I/O interfaces, including HDMI, VGA, USB, and COM ports, to connect various peripherals.
- Supports Wi-Fi and optional 4G LTE connectivity for reliable network access.
- Features a durable design with optional wall-mount bracket for secure and efficient installation.

Wall-Mount Installation

www.fametech-pos.com 20