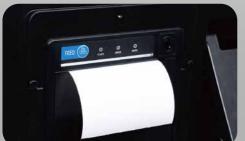

## KS-1627N **WALL MOUNT VERSION**

MULTI-FUNCTIONAL SELF-SERVICE KIOSK

**Supports Wall-Mount Installation** 

**Built-In Thermal Printer** 

Camera Lens on the Top of the Kiosk

**Supports Barcode Scanner** and Tap-to-Pay Machine