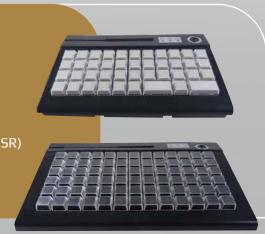

## **Programmable Keyboard**

### **PKB Series**

#### **FEATURES**

- 44/78/111 Membrane key switches
- 10 million operating life cycles
- Standard Key Code or ASCII Code configuration
- Multi-Layer Programming key function via software
- Optional Integrated Magnetic Stripe Card Reader (MSR)
- 6 positions function key lock available