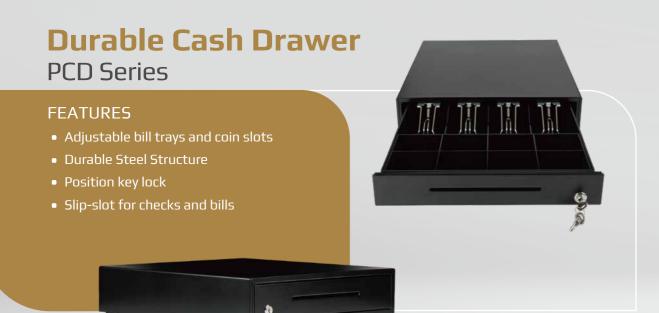

# **POS PERIPHERALS**

LET US HELP YOU CHOOSE THE BEST PRODUCTS FOR YOUR NEEDS







## **Magstripe Card Reader**

### **MSR Series**

#### **FEATURES**

- 300,000 passes head (1,000,000 passes head available)
- Comply with ISO and JIS standards
- Interface: PS/2, RS-232 or USB available
- Multiple Tracks combinations: 1, 2, 3 or 1-2, 2-3, or 1-2-3, JIS-II compatible
- User-Friendly Setup Utility
- Compact-Sized Design



## **Programmable Keyboard**

### **PKB Series**

#### **FEATURES**

- 44/78/111 Membrane key switches
- 10 million operating life cycles
- Standard Key Code or ASCII Code configuration
- Multi-Layer Programming key function via software
- Optional Integrated Magnetic Stripe Card Reader (MSR)
- 6 positions function key lock available



37 | www.fametech-pos.com | 38