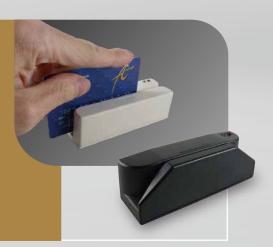

## **Magstripe Card Reader**

### **MSR Series**

#### **FEATURES**

- 300,000 passes head (1,000,000 passes head available)
- Comply with ISO and JIS standards
- Interface: PS/2, RS-232 or USB available
- Multiple Tracks combinations: 1, 2, 3 or 1-2, 2-3, or 1-2-3, JIS-II compatible
- User-Friendly Setup Utility
- Compact-Sized Design