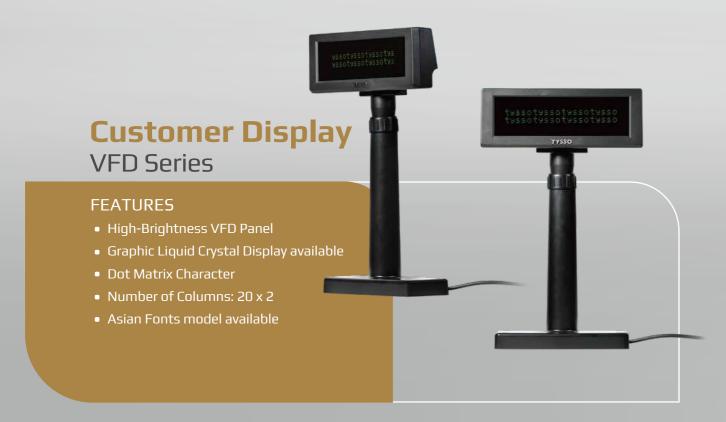

# **POS PERIPHERALS**

LET US HELP YOU CHOOSE THE BEST PRODUCTS FOR YOUR NEEDS







## **Magstripe Card Reader**

### **MSR Series**

#### **FEATURES**

- 300,000 passes head (1,000,000 passes head available)
- Comply with ISO and JIS standards
- Interface: PS/2, RS-232 or USB available
- Multiple Tracks combinations: 1, 2, 3 or 1-2, 2-3, or 1-2-3, JIS-II compatible
- User-Friendly Setup Utility
- Compact-Sized Design



## **Programmable Keyboard**

### **PKB Series**

#### **FEATURES**

- 44/78/111 Membrane key switches
- 10 million operating life cycles
- Standard Key Code or ASCII Code configuration
- Multi-Layer Programming key function via software
- Optional Integrated Magnetic Stripe Card Reader (MSR)
- 6 positions function key lock available



37 | www.fametech-pos.com | 38