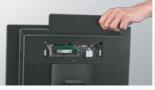

## FEATURE

- Touch Panels Available in 15-inch (XT-1X15) and 15.6-inch (XT-9X16) Sizes with PCAP Technology
- CPU Options Include Intel® Celeron® J6412, Intel® Core™ i5-7267U or Core i3-1154G4 (TigerLake-U) Processor
- Ultra-Narrow Bezel, Slim and Durable Aluminum Die-Casting Housing
- Fanless Cooling System for Silent and Efficient Operation
- Water Spill Proof Front Bezel for Added Durability and Protection
- Modular Peripherals Including WiFi Installed on Either Side of The Screen for Versatility
- Easy-to-service Access for Effortless RAM Module Replacement
- VESA Mount Installation with Seamless Integration

APPLICATION | (R) Retail and Restaurant

Fanless & Slim Design

Angle Adjustable

Modular Peripherals

Small Footprint

Easy Maintenance

Mounting Versatility

Rich I/O Interfaces