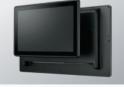

## FEATURE

- Touch Panels Available in 15-inch (XT-1X15) and 15.6-inch (XT-9X16) Sizes with PCAP Technology
- CPU Options Include Intel® Celeron® J6412, Intel® Core™ i5-7267U or Core i3-1154G4 (TigerLake-U) Processor
- Ultra-Narrow Bezel, Slim and Durable Aluminum Die-Casting Housing
- Fanless Cooling System for Silent and Efficient Operation
- Water Spill Proof Front Bezel for Added Durability and Protection
- Modular Peripherals Including WiFi Installed on Either Side of The Screen for Versatility
- Easy-to-service Access for Effortless RAM Module Replacement
- VESA Mount Installation with Seamless Integration

APPLICATION | (R) Retail and Restaurant

Fanless & Slim Design

Angle Adjustable

Modular Peripherals

Small Footprint

Easy Maintenance

Mounting Versatility

Rich I/O Interfaces