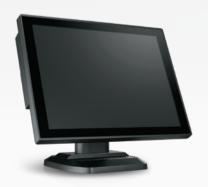

## XT SERIES

15 & 15.6 INCHES MOUNTABLE POS

## FEATURE

- Touch Panels Available in 15-inch (XT-1X15) and 15.6-inch (XT-9X16) Sizes with PCAP Technology
- CPU Options Include Intel® Celeron® J6412, Intel® Core™ i5-7267U or Core i3-1154G4 (TigerLake-U) Processor
- Ultra-Narrow Bezel, Slim and Durable Aluminum Die-Casting Housing
- Fanless Cooling System for Silent and Efficient Operation
- Water Spill Proof Front Bezel for Added Durability and Protection
- Modular Peripherals Including WiFi Installed on Either Side of The Screen for Versatility
- Easy-to-service Access for Effortless RAM Module Replacement
- VESA Mount Installation with Seamless Integration